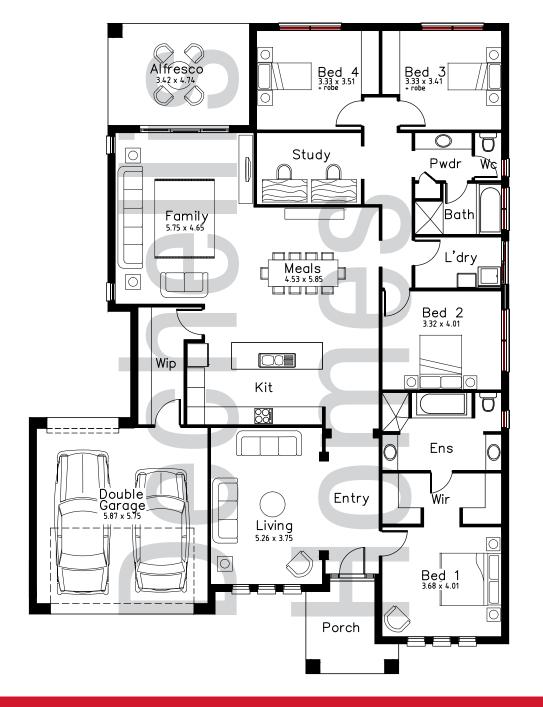

## **WILD ORCHID**

| Living<br>Garage | 223.15<br>41.07 |
|------------------|-----------------|
| Porch            | 7.68            |
| Alfresco         | 16.20           |

288.10 m2 Total

House Depth 21.79 16.07 House Width

<sup>\*</sup>Please note dimensions, areas & floor plans are based on the Dechellis Homes Grande specification and are copyright protected. All images are for illustration purposes only