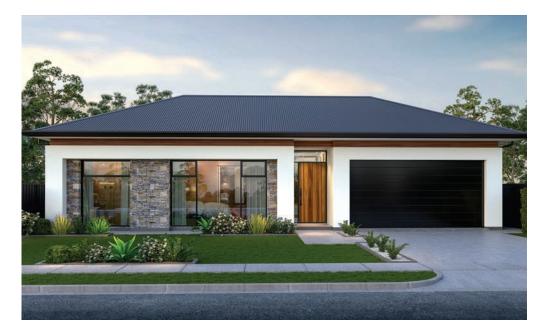

## VILLEROY

Design by Dechellis Homes

## VILLEROY

Dechellis

Homes

| Living      | 275.57    |
|-------------|-----------|
| Garage      | 46.19     |
| Porch       | 1.74      |
| Alfresco    | 18.79     |
| Total       | 342.29 m2 |
| House Depth | 24.59     |
| House Width | 16.19     |