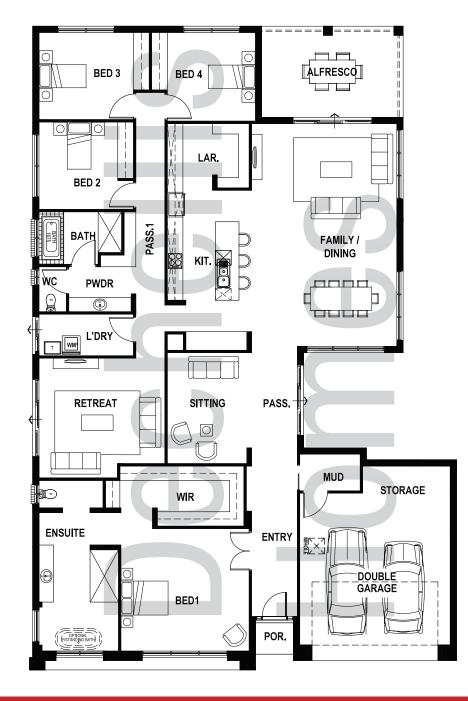

## VILLEROY

Dechellis

Homes

| Living      | 275.57    |
|-------------|-----------|
| Garage      | 46.19     |
| Porch       | 1.74      |
| Alfresco    | 18.79     |
| Total       | 342.29 m2 |
| House Depth | 24.59     |
| House Width | 16.19     |

\*Please note dimensions, areas & floor plans are based on the Dechellis Homes Grande specification and are copyright protected. All images are for illustration purposes only.

Ph: (08) 8362 7427 W: dechellishomes.com.au Facebook 🚹 & 💽 Instagram