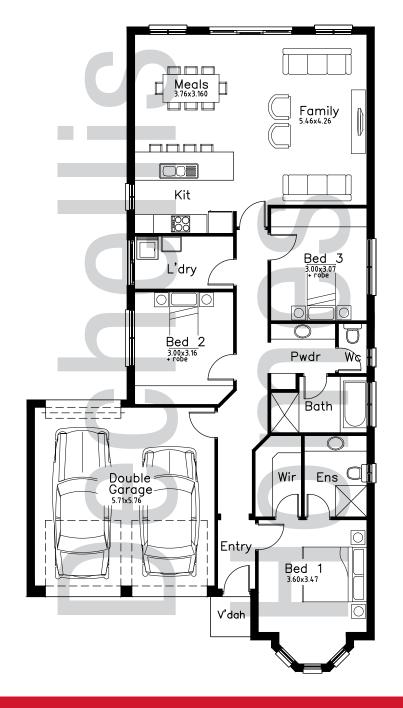

## VICTORIAN COURTYARD

Living 134.43
Garage 37.07 Available in two s
Verandah 1.64 able to decide of home to suit you

Total 173.14 m2

House Depth 20.60 House Width 11.10 Available in two specifications, you are able to decide on the finish of your home to suit your style and budget.