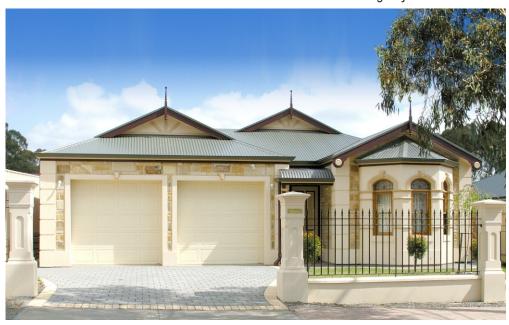

## VICTORIAN COURTYARD

Design by Dechellis Homes

## VICTORIAN COURTYARD

Living 134.43
Garage 37.07 Available in two s
Verandah 1.64 able to decide of home to suit you

Total 173.14 m2

House Depth 20.60 House Width 11.10 Available in two specifications, you are able to decide on the finish of your home to suit your style and budget.