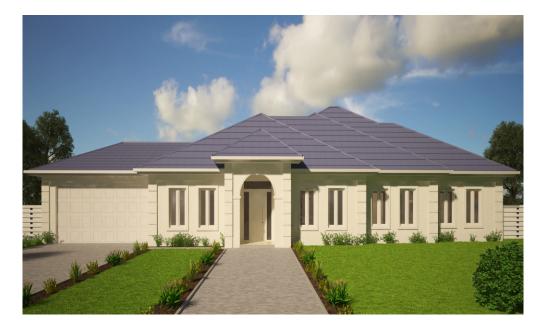

## TORRENS PARK Design by Dechellis Homes

## **TORRENS PARK**

| Living      | 282.77    |
|-------------|-----------|
| Garage      | 39.52     |
| Porch       | 3.93      |
| Alfresco    | 25.31     |
| Total       | 351.53 m2 |
| House Depth | 18.61     |
| House Width | 24.60     |