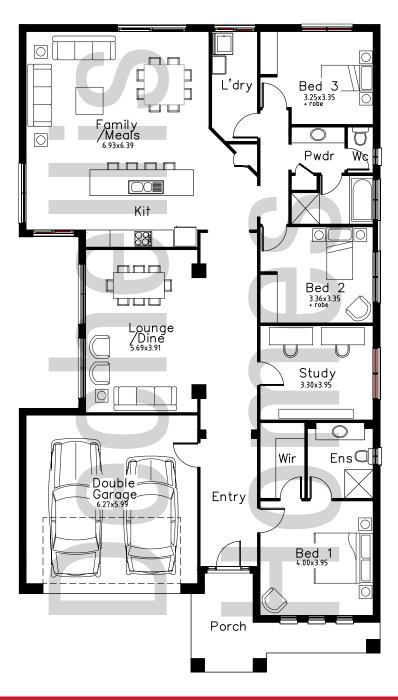

## **TORINO**

| Living<br>Garage<br>Porch  | 201.64<br>39.48<br>11.97 |
|----------------------------|--------------------------|
| Total                      | 253.09 m2                |
| House Depth<br>House Width | 22.61                    |

\*Please note dimensions, areas & floor plans are based on the Dechellis Homes Grande specification and are copyright protected. All images are for illustration purposes only.