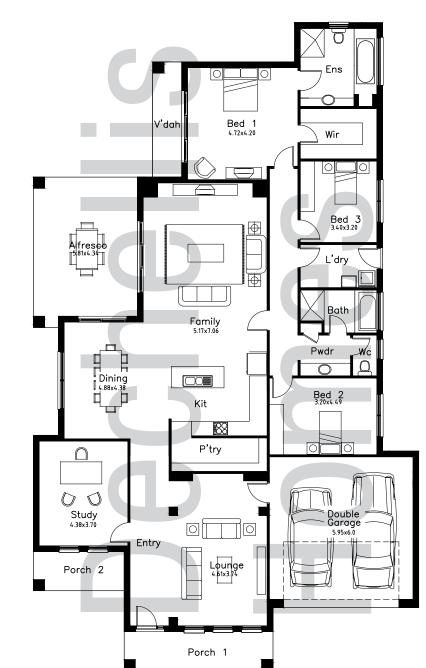

## TOORAK

Dechellis

Homes

| Living      | 275.28    |
|-------------|-----------|
| Garage      | 40.10     |
| Porch 1     | 10.12     |
| Porch 2     | 6.18      |
| Alfresco    | 25.71     |
| Verandah    | 5.81      |
| Total       | 363.20 m2 |
| House Depth | 27.06     |
| House Width | 16.09     |

\*Please note dimensions, areas & floor plans are based on the Dechellis Homes Grande specification and are copyright protected. All images are for illustration purposes only.

Ph: (08) 8362 7427 W: dechellishomes.com.au Facebook 🚹 & 💽 Instagram