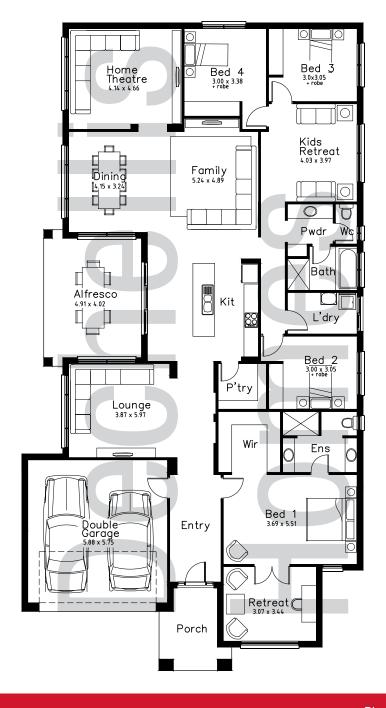

## THE WINSTON

| Living<br>Garage | 257.65<br>37.95 |
|------------------|-----------------|
| Porch            | 8.16            |
| Alfresco         | 20.28           |

Total 324.04 m2

House Depth 26.64 14.03 House Width

<sup>\*</sup>Please note dimensions, areas & floor plans are based on the Dechellis Homes Grande specification and are copyright protected. All images are for illustration purposes only