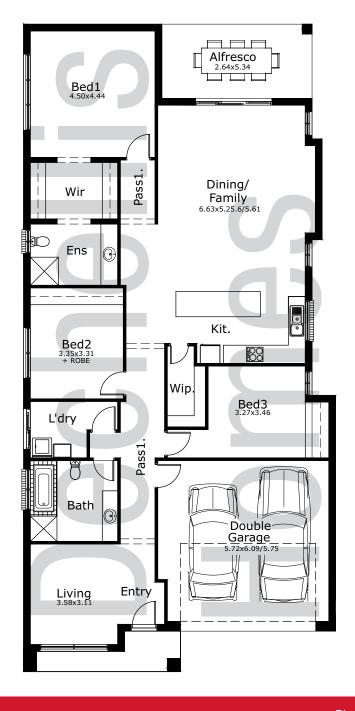

## **SYDNEY 11.1**

| Total                                    | 237.89m2                         |
|------------------------------------------|----------------------------------|
| Living<br>Garage<br>Verandah<br>Alfresco | 180.54<br>37.80<br>5.45<br>14.10 |
|                                          |                                  |

23.03

11.10

House Depth

House Width

<sup>\*</sup>Please note dimensions, areas & floor plans are based on the Dechellis Homes Grande specification and are copyright protected. All images are for illustration purposes only.