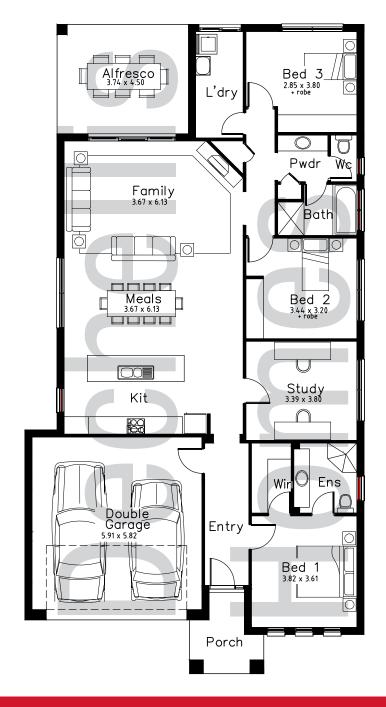

## **SWANBOURNE**

| Living<br>Garage | 166.69<br>38.42 |
|------------------|-----------------|
| Porch            | 5.48            |
| Alfresco         | 16.83           |
|                  |                 |

227.42 m2 Total

House Depth 22.21 11.60 House Width

Available in two specifications, you are able to decide on the finish of your home to suit your style and budget.

Visit one of our display homes for more information. Full list of locations available on our website

<sup>\*</sup>Please note dimensions, areas & floor plans are based on the Dechellis Homes Grande specification and are copyright protected. All images are for illustration purposes only