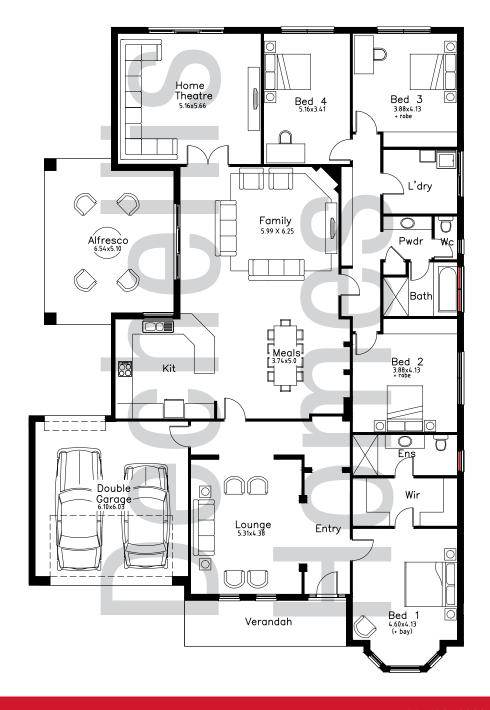

## **ST MORRIS**

| Living            | 288.87                 |
|-------------------|------------------------|
| Garage            | 41.00                  |
| Verandah          | 11.53                  |
| Alfresco          | 31.04                  |
| Total House Depth | <b>372.44 m2</b> 25.38 |

17.10

House Width

<sup>\*</sup>Please note dimensions, areas & floor plans are based on the Dechellis Homes Grande specification and are copyright protected. All images are for illustration purposes only.