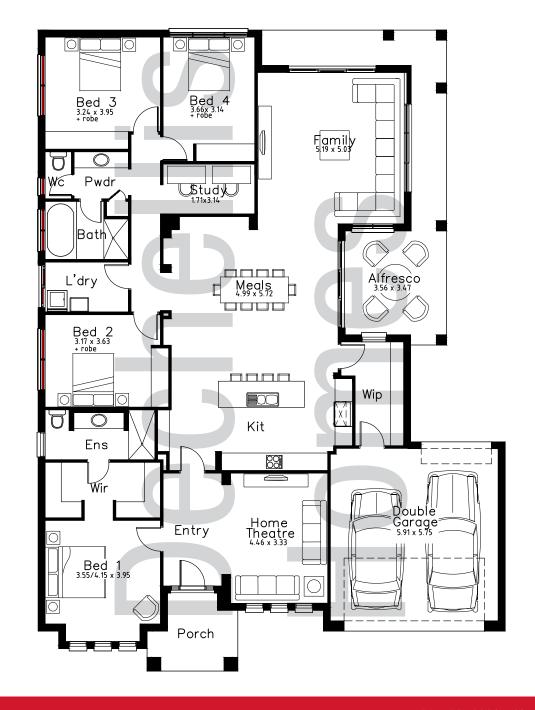

## **SORRENTO MK2**

| Total    | 301.00 m2 |
|----------|-----------|
| Alfresco | 27.30     |
| Porch    | 6.98      |
| Garage   | 38.40     |
| Living   | 228.32    |
|          |           |

House Depth 21.96 16.00 House Width

<sup>\*</sup>Please note dimensions, areas & floor plans are based on the Dechellis Homes Grande specification and are copyright protected. All images are for illustration purposes only