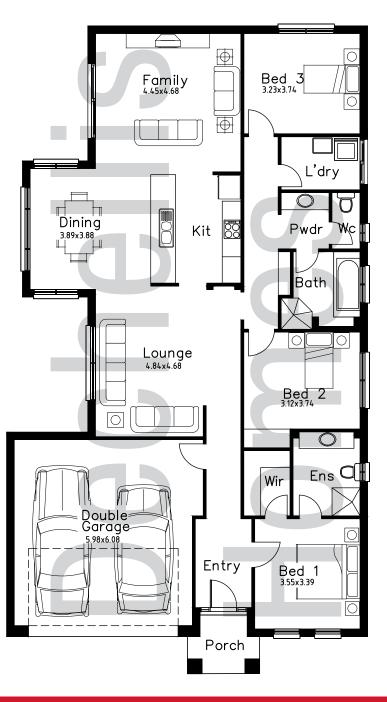

## SANTIAGO

| Living      | 161.03    |
|-------------|-----------|
| Garage      | 40.80     |
| Porch       | 3.73      |
| Total       | 205.56 m2 |
| House Depth | 19.63     |
| House Width | 11.59     |

\*Please note dimensions, areas & floor plans are based on the Dechellis Homes Grande specification and are copyright protected. All images are for illustration purposes only.