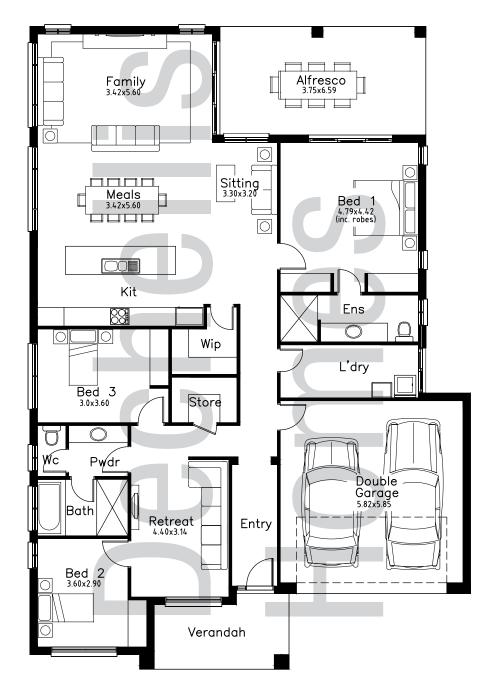

## RETREAT

Dechellis

Homes

| Living      | 186.95    |
|-------------|-----------|
| Garage      | 37.96     |
| Verandah    | 9.73      |
| Alfresco    | 22.90     |
| Total       | 257.54 m2 |
| House Depth | 20.57     |
| House Width | 14.10     |

\*Please note dimensions, areas & floor plans are based on the Dechellis Homes Grande specification and are copyright protected. All images are for illustration purposes only.

Ph: (08) 8362 7427 W: dechellishomes.com.au Facebook 💽 & 💽 Instagram