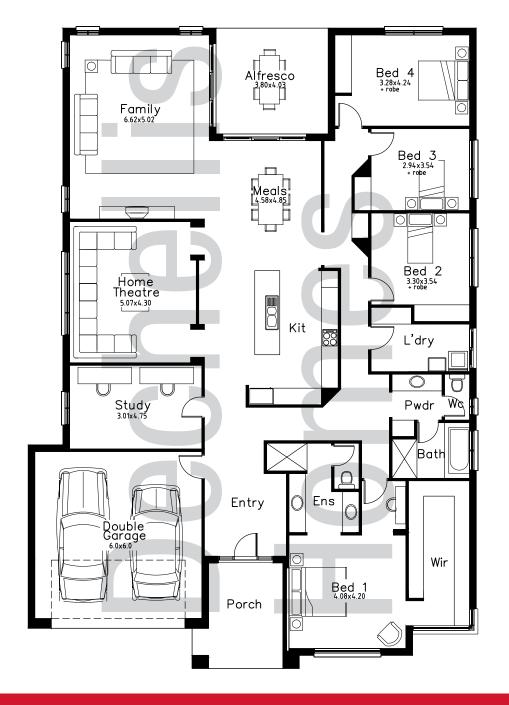

## **PRESTON**

| Living<br>Garage<br>Porch<br>Alfresco | 271.17<br>40.48<br>11.24<br>15.34 |
|---------------------------------------|-----------------------------------|
| Total                                 | 338.23 m2                         |
| House Depth                           | 23.00                             |

16.10

House Width

<sup>\*</sup>Please note dimensions, areas & floor plans are based on the Dechellis Homes Grande specification and are copyright protected. All images are for illustration purposes only