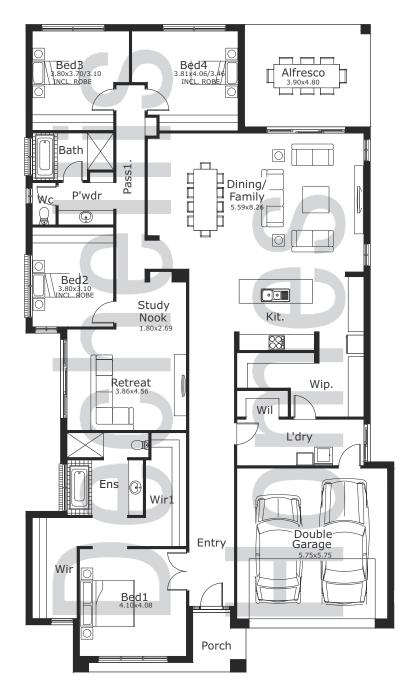

## **PENFOLD MK2**

Dechellis

Homes

| Living      | 248.54    |
|-------------|-----------|
| Garage      | 36.89     |
| Porch       | 5.69      |
| Alfresco    | 18.72     |
| Total       | 309.84 m2 |
| House Depth | 24.70     |
| House Width | 14.03     |