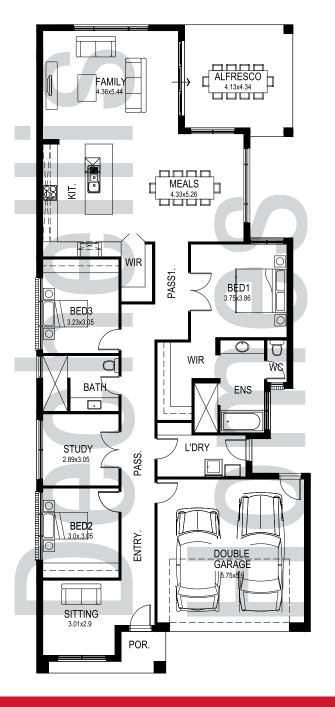

## **PARKWOOD**

| Living      | 188.63      |
|-------------|-------------|
| Garage      | 38.95       |
| Porch       | 4.46        |
| Alfresco    | 18.51       |
| Total       | 250.55 m2   |
| Total       | 200100 1112 |
| House Depth | 25.98       |

10.96

House Width

<sup>\*</sup>Please note dimensions, areas & floor plans are based on the Dechellis Homes Grande specification and are copyright protected. All images are for illustration purposes only