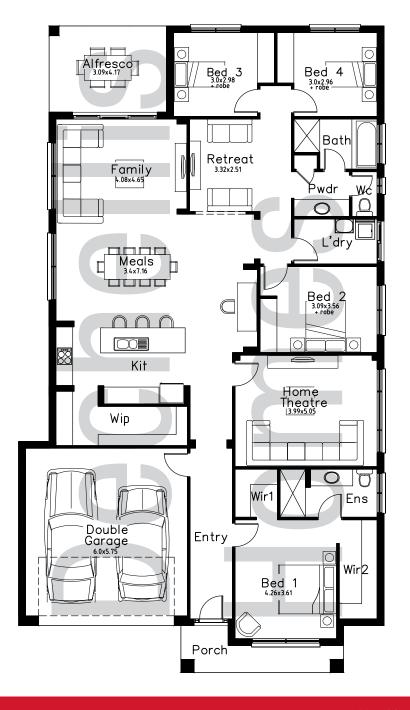

## **OXFORD**

| Living<br>Garage<br>Porch<br>Alfresco | 214.08<br>38.33<br>6.79<br>12.89 |  |
|---------------------------------------|----------------------------------|--|
| Total                                 | 272.09 m2                        |  |
| House Depth                           | 23.15                            |  |

12.97

House Width

<sup>\*</sup>Please note dimensions, areas & floor plans are based on the Dechellis Homes Grande specification and are copyright protected. All images are for illustration purposes only