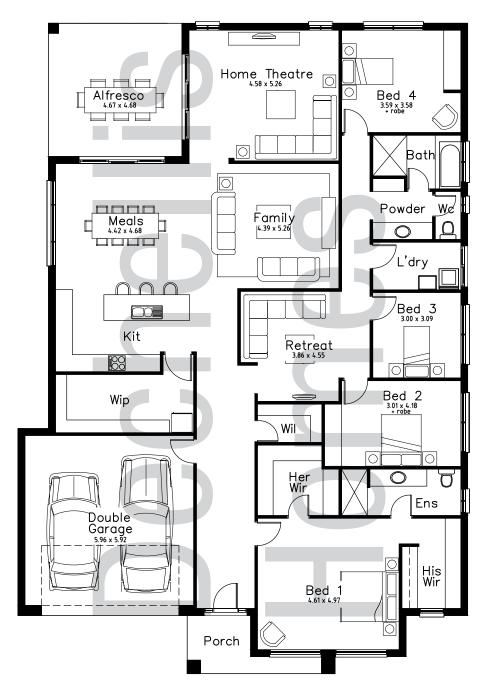

## **OPAL**

| Living      | 258.66    |
|-------------|-----------|
| Garage      | 39.16     |
| Porch       | 6.30      |
| Alfresco    | 21.86     |
| Total       | 325.98 m2 |
| House Depth | 22.79     |
| House Width | 15.76     |

\*Please note dimensions, areas & floor plans are based on the Dechellis Homes Grande specification and are copyright protected. All images are for illustration purposes only.

Ph: (08) 8362 7427 W: dechellishomes.com.au Facebook 🚹 & 💽 Instagram