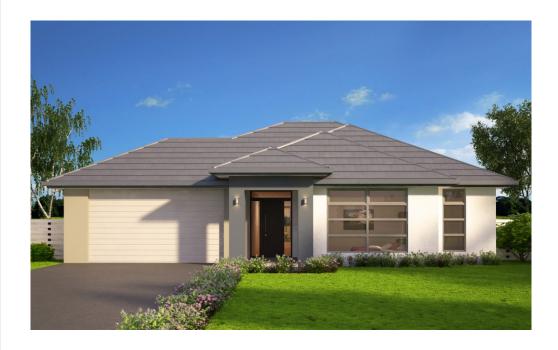

## **OASIS**

## Design by Dechellis Homes

| Total    | 207 00 m2 |
|----------|-----------|
| Alfresco | 15.39     |
| Porch    | 5.47      |
| Garage   | 39.58     |
| Living   | 237.46    |
| UASIS    |           |

House Depth 23.92
House Width 15.00

Available in two specifications, you are able to decide on the finish of your home to suit your style and budget.

Visit one of our display homes for more information. Full list of locations available on our website