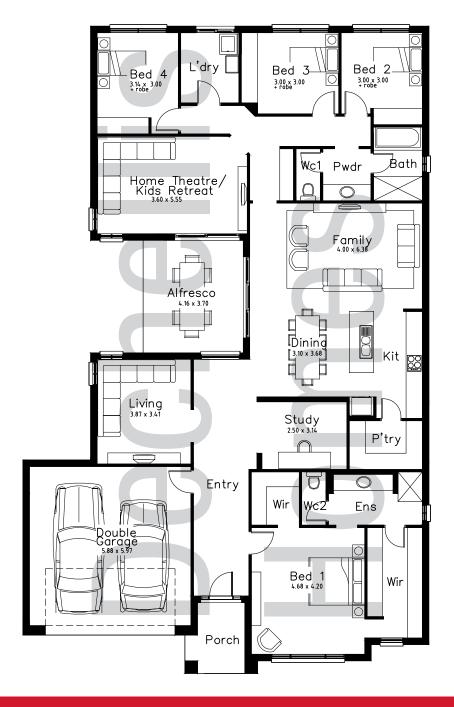

## **OASIS**

## Design by Dechellis Homes

| Total    | 207 00 m2 |
|----------|-----------|
| Alfresco | 15.39     |
| Porch    | 5.47      |
| Garage   | 39.58     |
| Living   | 237.46    |
| UASIS    |           |

House Depth 23.92
House Width 15.00

Available in two specifications, you are able to decide on the finish of your home to suit your style and budget.

Visit one of our display homes for more information. Full list of locations available on our website