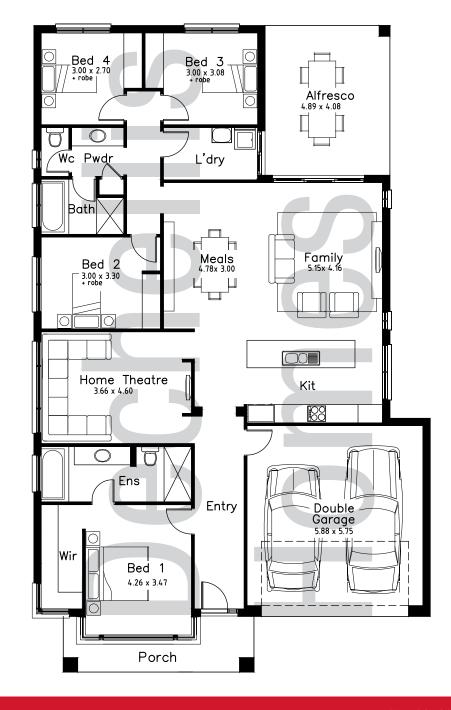

## **NIELO**

| NIELO       |           | 2 = 4 = 2                                                                     |
|-------------|-----------|-------------------------------------------------------------------------------|
| Living      | 178.77    |                                                                               |
| Garage      | 37.63     |                                                                               |
| Verandah    | 7.98      | Available in two anasifications was are                                       |
| Alfresco    | 19.95     | Available in two specifications, you are able to decide on the finish of your |
| Total       | 244.33 m2 | home to suit your style and budget.                                           |
|             |           | Visit one of our display homes for                                            |
| House Depth | 21.12     | more information. Full list of locations                                      |
| House Width | 12.95     | available on our website                                                      |

<sup>\*</sup>Please note dimensions, areas & floor plans are based on the Dechellis Homes Grande specification and are copyright protected. All images are for illustration purposes only.