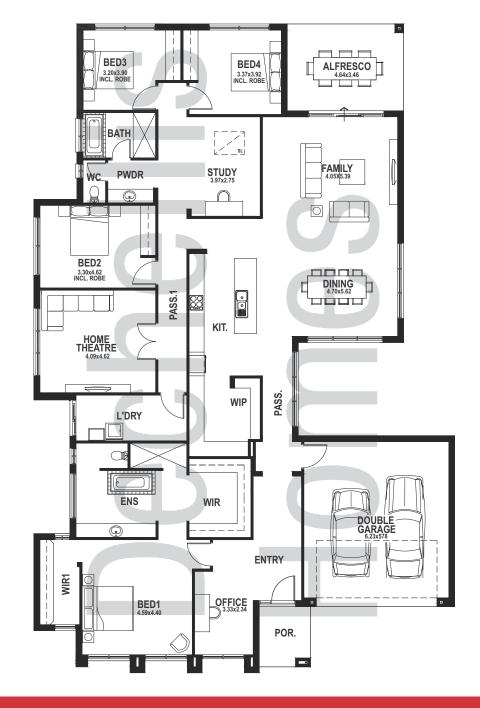

## **ICONIC MK3**

| Living   | 282.66 |
|----------|--------|
| Garage   | 41.03  |
| Porch    | 4.89   |
| Alfresco | 16.03  |
|          |        |
|          |        |

344.61m2 Total

House Depth 25.88 16.79 House Width

<sup>\*</sup>Please note dimensions, areas & floor plans are based on the Dechellis Homes Grande specification and are copyright protected. All images are for illustration purposes only