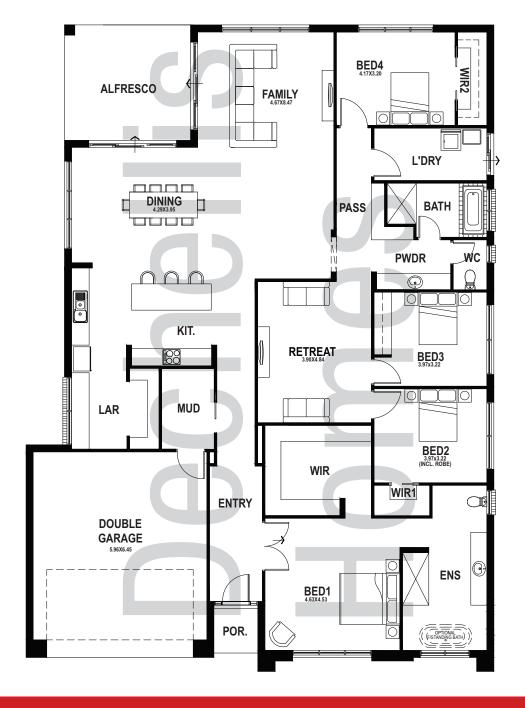

## **FLORENCE**

| Total    | 332.04 m2 |
|----------|-----------|
| Alfresco | 17.10     |
| Porch    | 2.47      |
| Garage   | 44.89     |
| Living   | 267.58    |
|          |           |

House Depth 22.17 House Width 16.04

<sup>\*</sup>Please note dimensions, areas & floor plans are based on the Dechellis Homes Grande specification and are copyright protected. All images are for illustration purposes only.