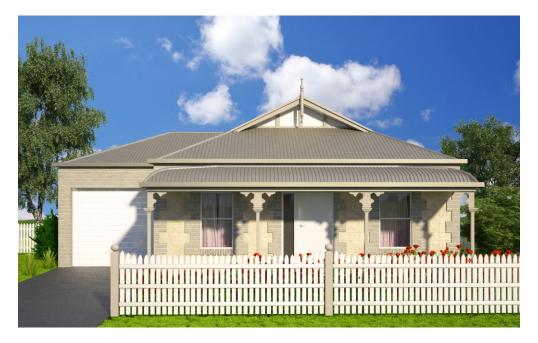

## COTTAGE

Design by Dechellis Homes

## COTTAGE

Dechellis

Homes

| Living      | 132.05    |
|-------------|-----------|
| Carport     | 17.40     |
| Verandah    | 11.55     |
| Total       | 161.00 m2 |
| House Depth | 18.65     |
| House Width | 10.70     |