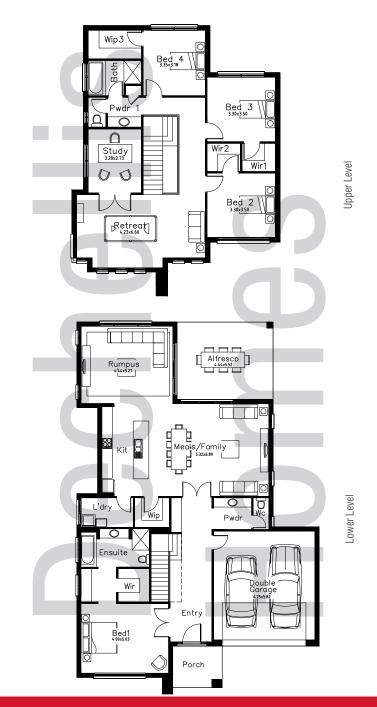

## CLAXTON

| Lower Living | 166.54    |
|--------------|-----------|
| Upper Living | 114.17    |
| Garage       | 40.62     |
| Porch        | 7.35      |
| Alfresco     | 24.51     |
| Total        | 353.19 m2 |
| House Depth  | 21.35     |
| House Width  | 13.91     |