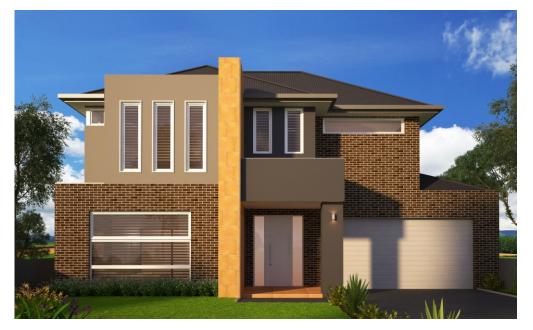

## CLAXTON

Design by Dechellis Homes

## CLAXTON

| Lower Living | 166.54    |
|--------------|-----------|
| Upper Living | 114.17    |
| Garage       | 40.62     |
| Porch        | 7.35      |
| Alfresco     | 24.51     |
| Total        | 353.19 m2 |
| House Depth  | 21.35     |
| House Width  | 13.91     |