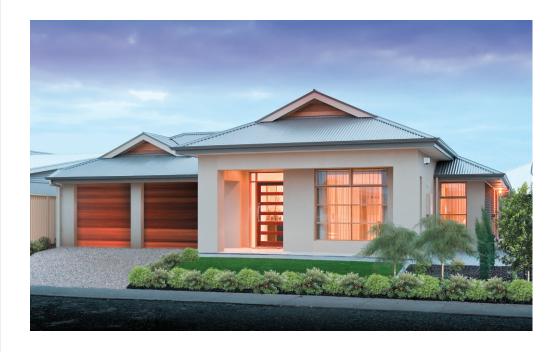

## **MCLAREN**

## Design by Dechellis Homes

| MCLAREN                    |                | 2 2 3 2                                                                                              |
|----------------------------|----------------|------------------------------------------------------------------------------------------------------|
| Living                     | 216.60         |                                                                                                      |
| Garage                     | 42.40          |                                                                                                      |
| Verandah                   | 8.95           | Available in two specifications, you are able to decide on the finish of your                        |
| Total                      | 267.95 m2      | home to suit your style and budget.                                                                  |
| House Depth<br>House Width | 21.90<br>14.00 | Visit one of our display homes for more information. Full list of locations available on our website |

<sup>\*</sup>Please note dimensions, areas & floor plans are based on the Dechellis Homes Grande specification and are copyright protected. All images are for illustration purposes only.