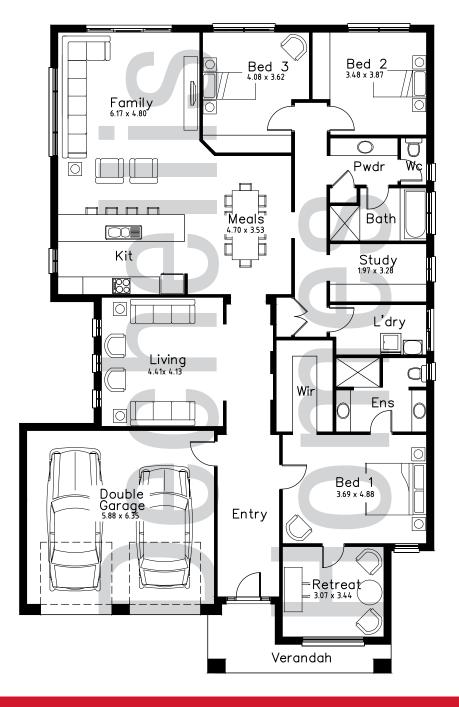

## Design by Dechellis Homes

| MCLAREN                    |                | 2 2 3 2                                                                                              |
|----------------------------|----------------|------------------------------------------------------------------------------------------------------|
| Living                     | 216.60         |                                                                                                      |
| Garage                     | 42.40          |                                                                                                      |
| Verandah                   | 8.95           | Available in two specifications, you are able to decide on the finish of your                        |
| Total                      | 267.95 m2      | home to suit your style and budget.                                                                  |
| House Depth<br>House Width | 21.90<br>14.00 | Visit one of our display homes for more information. Full list of locations available on our website |

<sup>\*</sup>Please note dimensions, areas & floor plans are based on the Dechellis Homes Grande specification and are copyright protected. All images are for illustration purposes only.