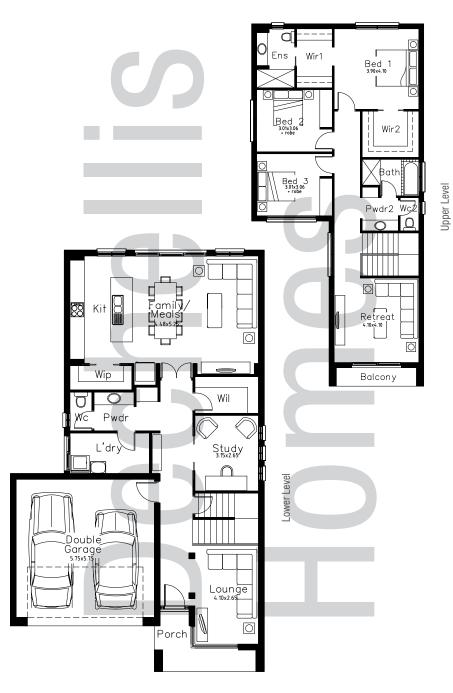

## IBIS

| Lower Living | 107.39    |
|--------------|-----------|
| Upper Living | 111.99    |
| Garage       | 39.50     |
| Porch        | 6.29      |
| Balcony      | 4.12      |
| Total        | 269.29 m2 |
| House Depth  | 17.54     |
| House Width  | 10.57     |

\*Please note dimensions, areas & floor plans are based on the Dechellis Homes Grande specification and are copyright protected. All images are for illustration purposes only.

2.5

Optional facade available