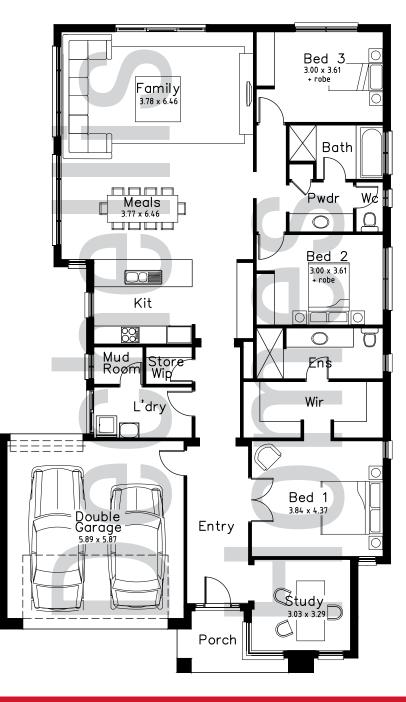

## GAWLER

| Living      | 190.31    |
|-------------|-----------|
| Garage      | 38.93     |
| Porch       | 5.35      |
| Total       | 234.59 m2 |
| House Depth | 21.47     |
| House Width | 12.95     |

\*Please note dimensions, areas & floor plans are based on the Dechellis Homes Grande specification and are copyright protected. All images are for illustration purposes only.